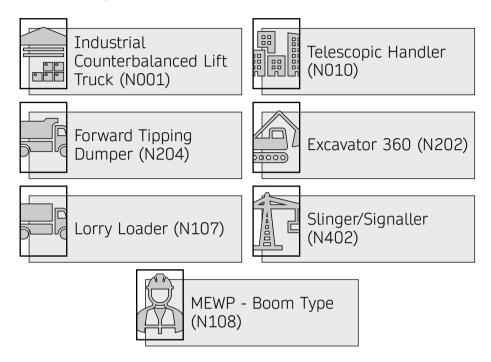

## NPORS Instructor – Available Course Categories

The NPORS instructor course can be based on a number of categories. Available categories when taking the course with us include:

You must have an approved application with NPORS for the type of equipment your course is based on.

N.B. you will be required to pass an operator test to an enhanced standard as part of your instructor course. Please see our terms & conditions for further details. At the time of publishing, the pass thresholds for these categories are as below:

| Category                  | Operator Points<br>Threshold | Instructor Points<br>Threshold |
|---------------------------|------------------------------|--------------------------------|
| N001 – Lift Truck         | 40                           | 25                             |
| N010 – Telescopic Handler | 40                           | 25                             |
| N202 – Excavator 360      | 20                           | 10                             |
| N204 – FT Dumper          | 20                           | 10                             |
| N107 – Lorry Loader       | 20                           | 10                             |
| N402 – Slinger/Signaller  | 20                           | 10                             |
| N108 – MEWP Boom          | 20                           | 10                             |